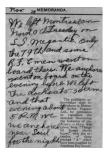

#### Diary of Stanley Brown-November 1917

STANLEY BROWN

We left Montreal on Nov. 20th Tuesday on S.S. Megantic.Only the 79th and some R.F.C (Royal Flying Corps) men went on board there. We anchored (and) went on board on the evening before. We left the docks at 5:30 A.M. and that evening about 5 P.M. we anchored near Sorel for the night.