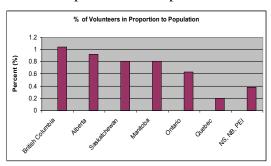

|   |

# What was Achieved by the Military Service Act?

- O 404,395 men were called up.
- o 380,510 men applied for exemptions.
- 20,000 men reported for training.
- O In all only 24,000 conscripted men saw service in France.



# Source of Volunteers in Proportion to Population



#### Native Canadians

- O Nearly 4,000 of the 11,500 <u>Native Canadians</u> eligible for war service enlisted.
- They were much sought after for their skills as infantry and snipers.
- O Johnny Norwest, a Cree sniper, personally killed 115 of the enemy before losing his own life in 1918.



#### Conscription and The Military Service Act

- Mounting casualties forced the government to introduce a conscription bill in 1917.
- All men between the ages of twenty and forty-five could now be forced to enlist.
- There was widespread opposition to the Military Service Act particularly in Quebec.
- O Borden was forced to fight the election of 1917 on the issue of conscription.



### The Khaki Election of 1917



- O Borden entered the election with a Union Government.
- O This was a coalition