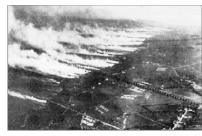

#### Halifax Explosion

- O In 1917 war came suddenly and violently to Halifax, a naval port and departure point for overseas convoys.
- Ships formed up in Bedford Basin and passed out through the the harbour narrows on their way to open sea.
- O The Mont Blanc a French munitions ship collided with the Imo a Norwegian ship in the Narrows
- O The resulting explosion destroyed most of the north end of Halifax and killed or injured 11,000 citizens.

### Halifax After the Explosion