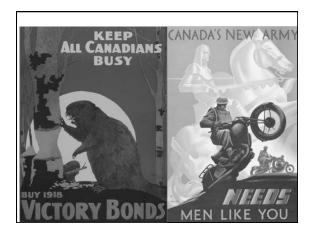

## Financing the War

- As costs increased, the Canadian government began borrowing money from citizens in order to pay for the increasing costs of the war. "Victory Bonds" were guaranteed to be repaid after the war.
- O Victory bonds were offered for sale at an interest rate of 5%.
- O The sale of bonds vastly exceeded expectations and raised \$500 million in 1917.
- Well-off citizens were expected to pay 3% of income.
- O Businesses were taxed 4%
- O Intended as a temporary measure! (hmmm)
- 18% average today

#### Victory Bonds

By 1918 the war was costing Canada over one million dollars a day. Large sums were raised through the sale of Victory Bonds.