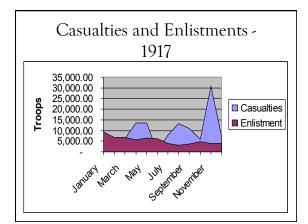

#### Conscription and The Military Service Act

- Mounting casualties forced the government to introduce a conscription bill in 1917.
- All men between the ages of twenty and forty-five could now be forced to enlist.
- There was widespread opposition to the Military Service Act particularly in Quebec.
- O Borden was forced to fight the election of 1917 on the issue of conscription.