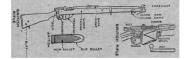

|   |

# What was Achieved by the Military Service Act?

- O 404,395 men were called up.
- o 380,510 men applied for exemptions.
- 20,000 men reported for training.
- O In all only 24,000 conscripted men saw service in France.



# Source of Volunteers in Proportion to Population



#### Native Canadians

- O Nearly 4,000 of the 11,500 <u>Native Canadians</u> eligible for war service enlisted.
- They were much sought after for their skills as infantry and snipers.
- O Johnny Norwest, a Cree sniper, personally killed 115 of the enemy before losing his own life in 1918.



#### Conscription and The Military Service Act

- Mounting casualties forced the government to introduce a conscription bill in 1917.
- All men between the ages of twenty and forty-five could now be forced to enlist.
- There was widespread opposition to the Military Service Act particularly in Quebec.
- O Borden was forced to fight the election of 1917 on the issue of conscription.



### The Khaki Election of 1917



- O Borden entered the election with a Union Government.
- O This was a coalition of Conservatives and English speaking Liberals.
- O Debate on the conscription issue divided Canada.
- Borden's victory was assured by the War Time Elections Act giving votes to female relatives of soldiers and the Military Voters Act which allowed soldiers to vote outside their home ridings.