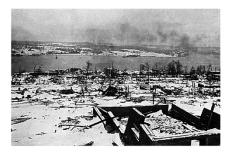

#### Halifax Explosion

- O In 1917 war came suddenly and violently to Halifax, a naval port and departure point for overseas convoys.
- Ships formed up in Bedford Basin and passed out through the the harbour narrows on their way to open sea.
- O The Mont Blanc a French munitions ship collided with the Imo a Norwegian ship in the Narrows
- O The resulting explosion destroyed most of the north end of Halifax and killed or injured 11,000 citizens.

### Halifax After the Explosion