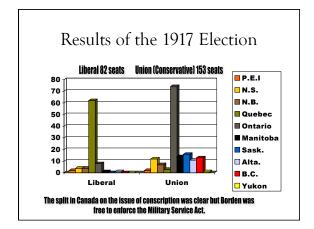

#### Conscription and The Military Service Act

- Mounting casualties forced the government to introduce a conscription bill in 1917.
- All men between the ages of twenty and forty-five could now be forced to enlist.
- There was widespread opposition to the Military Service Act particularly in Quebec.
- O Borden was forced to fight the election of 1917 on the issue of conscription.

### The Khaki Election of 1917

- O Borden entered the election with a Union Government.
- O This was a coalition of Conservatives and English speaking Liberals.
- O Debate on the conscription issue divided Canada.
- Borden's victory was assured by the War Time Elections Act giving votes to female relatives of soldiers and the Military Voters Act which allowed soldiers to vote outside their home ridings.