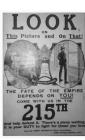

|   |

# What was Achieved by the Military Service Act?

- O 404,395 men were called up.
- o 380,510 men applied for exemptions.
- 20,000 men reported for training.
- O In all only 24,000 conscripted men saw service in France.



# Source of Volunteers in Proportion to Population



#### Native Canadians

- O Nearly 4,000 of the 11,500 <u>Native Canadians</u> eligible for war service enlisted.
- They were much sought after for their skills as infantry and snipers.
- O Johnny Norwest, a Cree sniper, personally killed 115 of the enemy before losing his own life in 1918.



#### Conscription and The Military Service Act

- Mounting casualties forced the government to introduce a conscription bill in 1917.
- All men between the ages of twenty and forty-five could now be forced to enlist.
- There was widespread opposition to the Military Service Act particularly in Quebec.
- O Borden was forced to fight the election of 1917 on the issue of conscription.



### The Khaki Election of 1917



- O Borden entered the elect