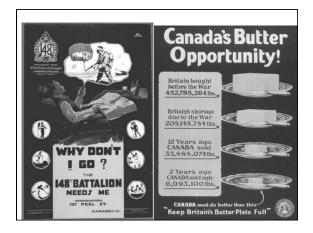

## Financing the War

- As costs increased, the Canadian government began borrowing money from citizens in order to pay for the increasing costs of the war. "Victory Bonds" were guaranteed to be repaid after the war.
- O Victory bonds were offered for sale at an interest rate of 5%.
- O The sale of bonds vastly exceeded expectations and raised \$500 million in 1917.
- Well-off citizens were expected to pay 3% of income.
- O Businesses were taxed 4%
- O Intended as a temporary measure! (hmmm)
- 18% average today

#### Victory Bonds

By 1918 the war was costing Canada over one million dollars a day. Large sums were raised through the sale of Victory Bonds.