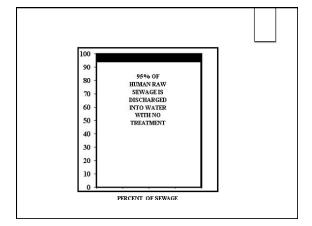

### Global Water Pollution

- Estimates suggest that nearly 1.5 billion people lack safe drinking water and that at least 5 milion deaths per year can be attributed to waterborne diseases
- With over 70 % of the planet covered by oceans, people have long acted as if these very bodies of water could serve as a limitless dumping ground for waste
- Raw sewage, garbage, oil spills overwhelm the diluting capabilities of the oceans
- ▶ Most coastal waters are now polluted
- Beaches around the world are cloesd regularly because of high amounts of bacteria from sewage disposal
- ▶ Marine wildlife is beginning to suffer