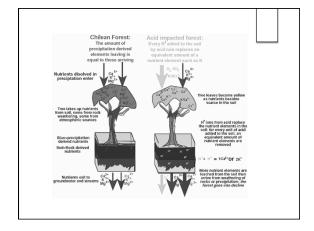

### Effects of Acid Rain

- In Japan, acid rain with acidity akin to lemon juice has been observed at Mount Tsukuba in 1984 (ph 2.5) and at Kagoshima in 1987 (ph 2.45).
- ➤ The problem is even more serious in North America and Europe. In those regions, forests are withering and lakes become uninhabitable to fish
- ► Stone structures such as buildings and bronze statues are being damaged by corrosion