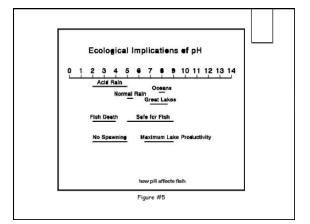

### Effects of Acid Rain

- In Japan, acid rain with acidity akin to lemon juice has been observed at Mount Tsukuba in 1984 (ph 2.5) and at Kagoshima in 1987 (ph 2.45).
- ➤ The problem is even more serious in North America and Europe. In those regions, forests are withering and lakes become uninhabitable to fish
- ► Stone structures such as buildings and bronze statues are being damaged by corrosion