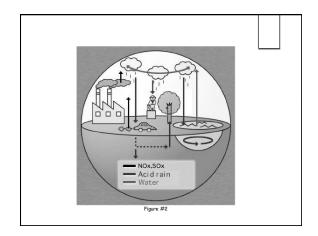

### Effects of Acid Rain

- In Japan, acid rain with acidity akin to lemon juice has been observed at Mount Tsukuba in 1984 (ph 2.5) and at Kagoshima in 1987 (ph 2.45).
- ➤ The problem is even more serious in North America and Europe. In those regions, forests are withering and lakes become uninhabitable to fish
- ► Stone structures such as buildings and bronze statues are being damaged by corrosion