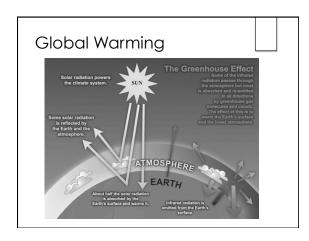

EXAMPLE:
Using your understanding of geography solutions that would help slow down global warming that is currently threading northern ecosystems.

R. Reduce the number of cars on the road. This would limit the amount of CO2 in the atmosphere. Resuse and Recycle solid waste and other garbage from private house holds and industries. This would also limit the amount of CO2 in the atmosphere resuse and Recycle solid waste and other garbage from private house holds and industries. This would also limit the amount of CO2 in the amount of the solid limit of the dangers of global warming might change people's behaviour to slow down this process.