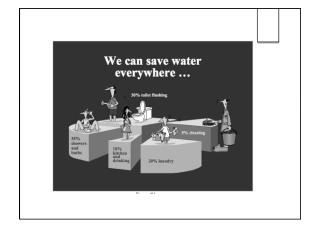

|                                                                                                                |                                                                                                   |   |  |











### Global Water Pollution

- Estimates suggest that nearly 1.5 billion people lack safe drinking water and that at least 5 milion deaths per year can be attributed to waterborne diseases
- With over 70 % of the planet covered by oceans, people have long acted as if these very bodies of water could serve as a limitless dumping ground for waste
- Raw sewage, garbage, oil spills overwhelm the diluting capabilities of the oceans
- ▶ Most coastal waters are now polluted
- Beaches around the world are cloesd regularly because of high amounts of bacteria from sewage disposal
- ▶ Marine wildlife is beginning to suffer

# Garbage Patch GREAT PACIFIC GARBAGE PATCH















### Provincial Exam - Help Solutions???"GET R.E.A.L"



- The following acronym can be used to organize information w