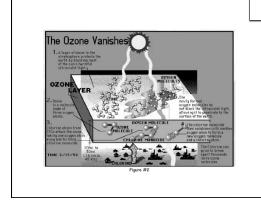

## Ozone Depletion

### Ozone Depletion

- $\blacktriangleright\,$  Also at risk is the safety of the world's food chain
- ▶ UV rays adversely affect the growth of staple crops like rice
- ► UV rays also adversely affect phytoplankton which serve as the base of the ocean food chain