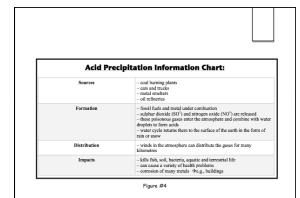

### Effects of Acid Rain

- In Japan, acid rain with acidity akin to lemon juice has been observed at Mount Tsukuba in 1984 (ph 2.5) and at Kagoshima in 1987 (ph 2.45).
- ➤ The problem is even more serious in North America and Europe. In those regions, forests are withering and lakes become uninhabitable to fish
- ► Stone structures such as buildings and bronze statues are being damaged by corrosion