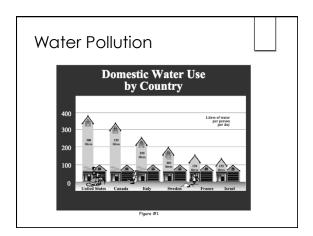

### Global Water Pollution

- Estimates suggest that nearly 1.5 billion people lack safe drinking water and that at least 5 milion deaths per year can be attributed to waterborne diseases
- With over 70 % of the planet covered by oceans, people have long acted as if these very bodies of water could serve as a limitless dumping ground for waste
- Raw sewage, garbage, oil spills overwhelm the diluting capabilities of the oceans
- ▶ Most coastal waters are now polluted
- Beaches around the world are cloesd regularly because of high amounts of bacteria from sewage disposal
- ▶ Marine wildlife is beginning to suffer