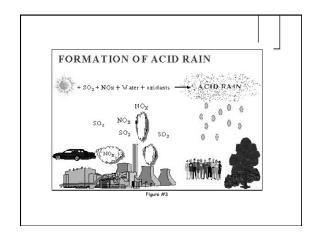

### Effects of Acid Rain

- In Japan, acid rain with acidity akin to lemon juice has been observed at Mount Tsukuba in 1984 (ph 2.5) and at Kagoshima in 1987 (ph 2.45).
- ➤ The problem is even more serious in North America and Europe. In those regions, forests are withering and lakes become uninhabitable to fish
- ► Stone structures such as buildings and bronze statues are being damaged by corrosion