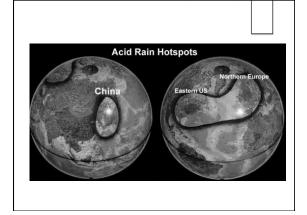

### Effects of Acid Rain

- In Japan, acid rain with acidity akin to lemon juice has been observed at Mount Tsukuba in 1984 (ph 2.5) and at Kagoshima in 1987 (ph 2.45).
- ➤ The problem is even more serious in North America and Europe. In those regions, forests are withering and lakes become uninhabitable to fish
- ► Stone structures such as buildings and bronze statues are being damaged by corrosion