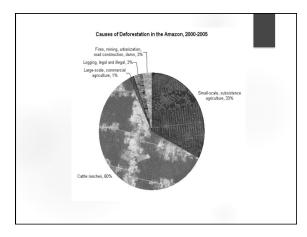

# The Global Ecosystem

► In recent years much concern has been voiced over the loss of rain forest in temperate & tropical climates.

Rainforests are sometimes referred to

# The Global Ecosystem IV

- Since 1970 the world's wooded area per 1,000 population has been reduced from 11.4 square kilometers to less than 7.3.
- From 1990 to 2000, the rate of loss of forest cover was .2% per year – 9, 391,000 hectares in total.