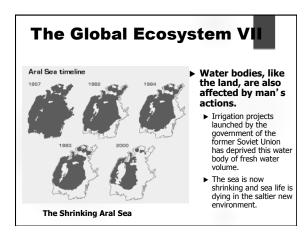

## The Global Ecosystem VIII

- The United Nations reported in 1998 that 20 countries already suffer from water stress - with less than 1,000 cubic meters of water per capita available.
- It also reports that the 1950 total of 17,000 cubic meters per capita has been reduced to merely 7,000 today.
- As population increases, our ability to sustain life is being reduced. The UN suggests that 2/3 of the world's population will face moderate to severe stress in 2025.