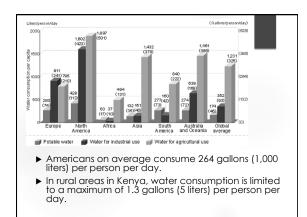

## The Global Ecosystem VIII

- The United Nations reported in 1998 that 20 countries already suffer from water stress - with less than 1,000 cubic meters of water per capita available.
- It also reports that the 1950 total of 17,000 cubic meters per capita has been reduced to merely 7,000 today.
- As population increases, our ability to sustain life is being reduced. The UN suggests that 2/3 of the world's population will face moderate to severe stress in 2025.