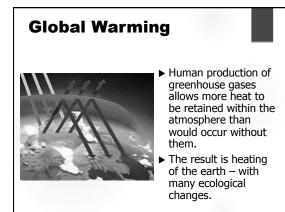

# Global Warming Image: Straig straight of the straight of the

## **Global Warming**

- Were it not fore the poor world economy, this would be a top story in the news.
- President Bush largely ignored the issue.
   Obama sees it as important, but cannot get enough political support to deal with it.
- Others, including most scientists, believe action must be taken now – to avert a global catastrophe.