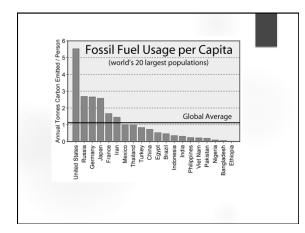

## **Global Warming**

- Were it not fore the poor world economy, this would be a top story in the news.
- President Bush largely ignored the issue.
   Obama sees it as important, but cannot get enough political support to deal with it.
- Others, including most scientists, believe action must be taken now – to avert a global catastrophe.