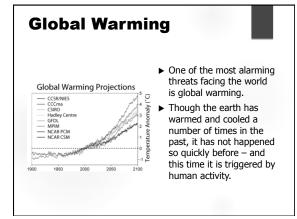

# Global Warming Image: Straig straight of the straight of the

## **Global Warming**

- Were it not fore the poor world economy, this would be a top story in the news.
- President Bush largely ignored the issue.
   Obama sees it as important, but cannot get enough political support to deal with it.
- Others, including most scientists, believe action must be taken now – to avert a global catastrophe.