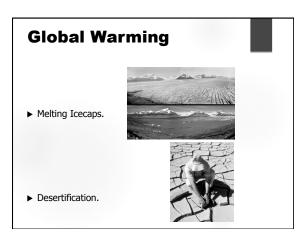

# Global Warming Image: Straig straight of the straight of the

## **Global Warming**

- Were it not fore the poor world economy, this would be a top story in the news.
- President Bush largely ignored the issue.
   Obama sees it as important, but cannot get enough political support to deal with it.
- Others, including most scientists, believe action must be taken now – to avert a global catastrophe.