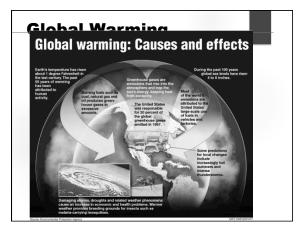

# Global Warming Image: Straig straight of the straight of the

## **Global Warming**

- Were it not fore the poor world economy, this would be a top story in the news.
- President Bush largely ignored the issue.
   Obama sees it as important, but cannot get enough political support to deal with it.
- Others, including most scientists, believe action must be taken now – to avert a global catastrophe.